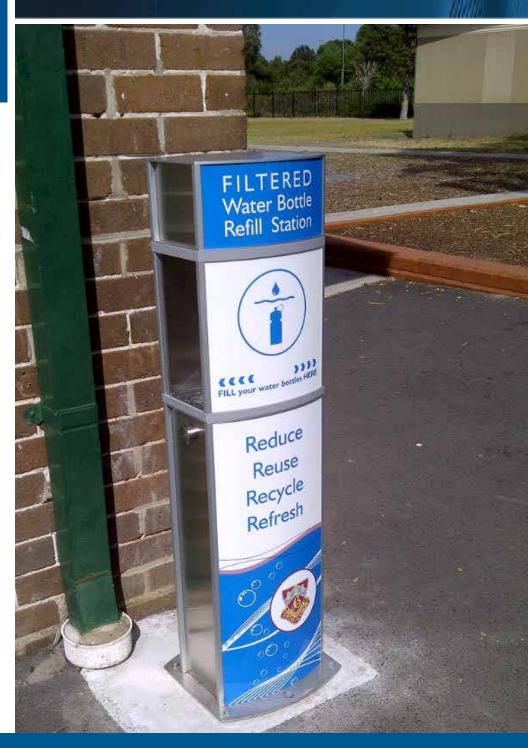

#### Features + Benefits

- Available in 2 heights 1200 and 1400mm
- Multiple bottle refill points
- Full colour graphics for branding, promotions and artwork
- Optional filtered water unit
- Removable panel for easy filter changing
- Vandal resistant
- Anti-graffiti protection on graphics
- Wheelchair accessible filling points
- Internal drainage
- Optional inbuilt water unit to record usage

### Water Bottle Refill Station