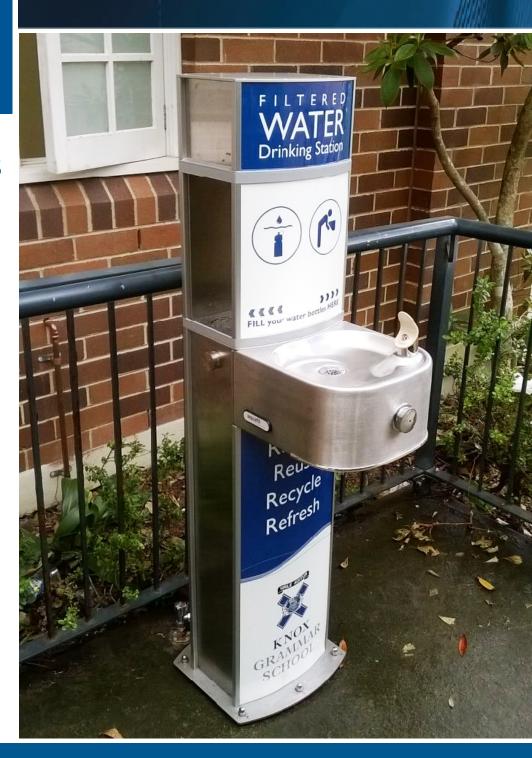

## Features + Benefits

- Available in 2 sizes Junior and Senior
- Stainless steel drinking fountain
- Soft mouth guard
- Multiple anti-bacterial bottle refill points
- Optional filtered water unit
- Optional inbuilt water meter
- Full colour graphics with antigraffiti protection
- Vandal resistant
- Wheelchair accessible filling points
- Internal drainange

## aquafil Pulse

Water Bottle Refill Station and Drinking Fountain