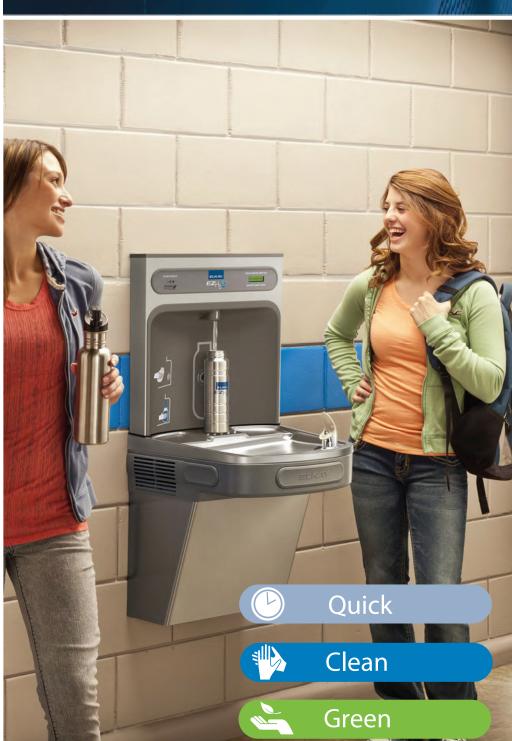

Water Bottle Refill Station and Drinking Fountain











## **ARROW ALPHA INDUSTRIES**

8-10 Giffard Street Silverwater NSW 2128 P:1300 400 006 F: 02 9737 0948 E: sales@aquafil.com.au

W: aquafil.com.au



## **Features and Benefits**

- A Green Ticker<sup>™</sup>
  - Informs user of number of 500ml bottles saved from landfills
- B Visual Filter Monitor (filtered models only)
- **C** Water Dispenser
  - Fill rate\* is 4.0 litres per minute
  - Laminar flow provides clean fill with minimal splash
  - Plastic surrounding dispensing area is integrated with Silver Ion Anti-microbial

## D Sensor Activates

- Electronic sensor provides touchless, sanitary operation
- No need to hold bottle, just place in front of sensor and fill
- Automatic 20 second shut off timer
- User interface design makes touchless operation intuitive

## **Silver Ion Ant