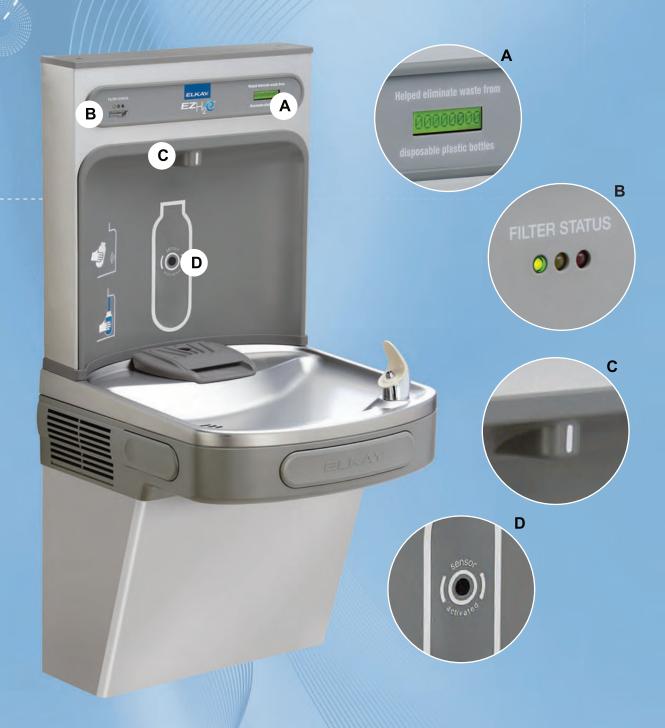

## **Features and Benefits**

- A Green Ticker<sup>™</sup>
  - Informs user of number of 500ml bottles saved from landfills
- B Visual Filter Monitor (filtered models only)
- **C** Water Dispenser
  - Fill rate\* is 4.0 litres per minute
  - Laminar flow provides clean fill with minimal splash
  - Plastic surrounding dispensing area is integrated with Silver Ion Anti-microbial

## D Sensor Activates

- Electronic sensor provides touchless, sanitary operation
- No need to hold bottle, just place in front of sensor and fill
- Automatic 20 second shut off timer
- User interface design makes touchless operation intuitive